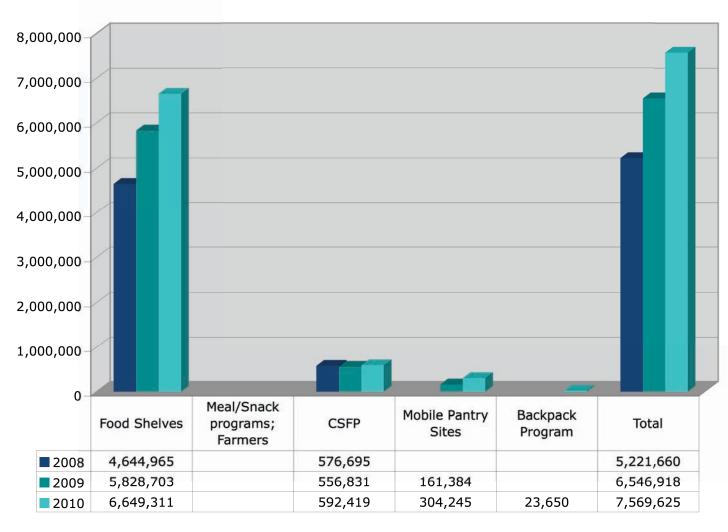

| 2,318,436.00  | 4,158,175.00  | 1,839,739.00  | 79%                   |
| Second Harvest Heartland                | 28,314,659.00 | 48,362,754.00 | 20,048,095.00 | 71%                   |
| Second Harvest North Central Food Bank  | 3,328,693.00  | 3,812,818.00  | 484,125.00    | 15%                   |
| Second Harvest Northern Lakes Food Bank | 2,982,363.00  | 3,965,390.00  | 983,027.00    | 33%                   |
| Total                                   | 43,123,495.00 | 61,328,724.00 | 18,205,229.00 | 42%                   |

**Total Pounds Added:** 18,205,229 **Total Percent Change:** 42%

<sup>\*</sup>Data reflects food distribution in Minnesota only. Some food banks have service areas outside of Minnesota.





# Channel One, Inc.: Total Pounds Distributed by the Food Bank







#### **Great Plains Food Bank: Total Pounds Distributed**





### **North Country Food Bank, Inc. Total Pounds**



Data compiled by Dr. Stacey Stockdill, www.ensearchmn.com for Hunger-Free Minnesota from data provided by North Country Food Bank





#### **Second Harvest Heartland: Total Pounds**



Data compiled by Dr. Stacey Stockdill, EnSearch, Inc, www.ensearchmn.com for Hunger-Free Minnesota from data provided by Second Harvest Heartland





#### **Second Harvest North Central Food Bank: Total Pounds**







## Second Harvest Northern Lakes Food Bank Total Pounds Distributed 2008, 2009, 2010