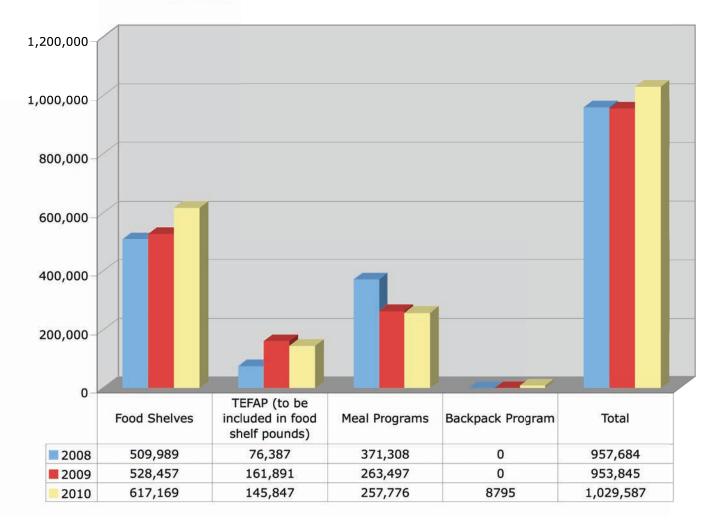

|
| Second Harvest Heartland                | 28,314,659.00 | 48,362,754.00 | 20,048,095.00 | 71%                   |
| Second Harvest North Central Food Bank  | 3,328,693.00  | 3,812,818.00  | 484,125.00    | 15%                   |
| Second Harvest Northern Lakes Food Bank | 2,982,363.00  | 3,965,390.00  | 983,027.00    | 33%                   |
| Total                                   | 43,123,495.00 | 61,328,724.00 | 18,205,229.00 | 42%                   |

**Total Pounds Added:** 18,205,229 **Total Percent Change:** 42%

<sup>\*</sup>Data reflects food distribution in Minnesota only. Some food banks have service areas outside of Minnesota.





# Channel One, Inc.: Total Pounds Distributed by the Food Bank







#### **Great Plains Food Bank: Total Pounds Distributed**





### **North Country Food Bank, Inc. Total Pounds**



Data compiled by Dr. Stacey Stockdill, www.ensearchmn.com for Hunger-Free Minnesota from data provided by North Country Food Bank





#### **Second Harvest Heartland: Total Pounds**



Data compiled by Dr. Stacey Stockdill, EnSearch, Inc, www.ensearchmn.com for Hunger-Free Minnesota from data provided by Second Harvest Heartland





#### **Second Harvest North Central Food Bank: Total Pounds**







## Second Harvest Northern Lakes Food Bank Total Pounds Distributed 2008, 2009, 2010