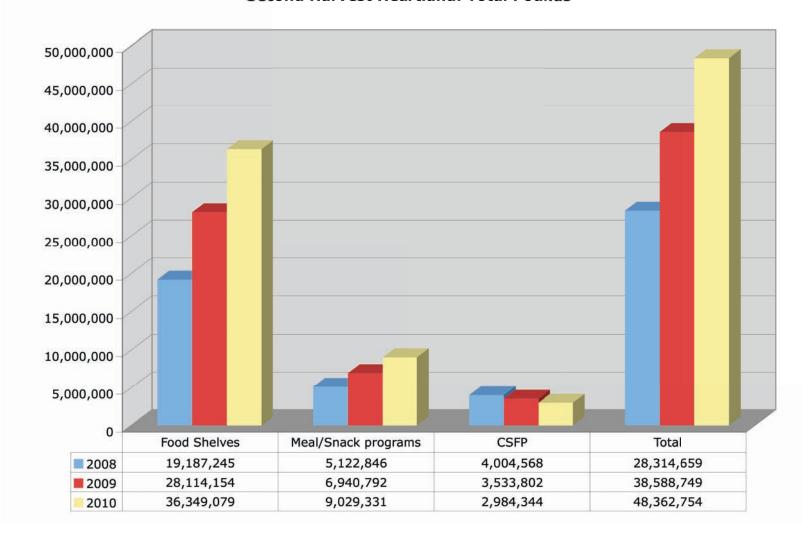

#### **Second Harvest Heartland: Total Pounds**

Data compiled by Dr. Stacey Stockdill, EnSearch, Inc, www.ensearchmn.com for Hunger-Free Minnesota from data provided by Second Harvest Heartland