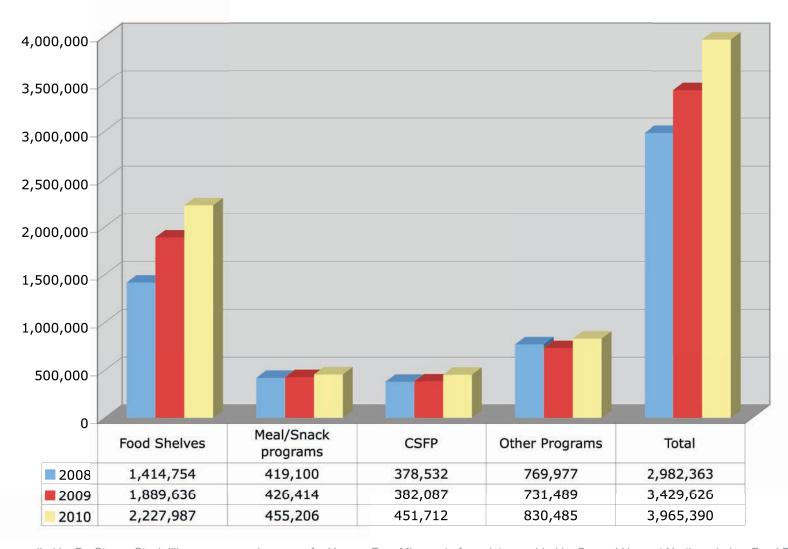

## Second Harvest Northern Lakes Food Bank Total Pounds Distributed 2008, 2009, 2010