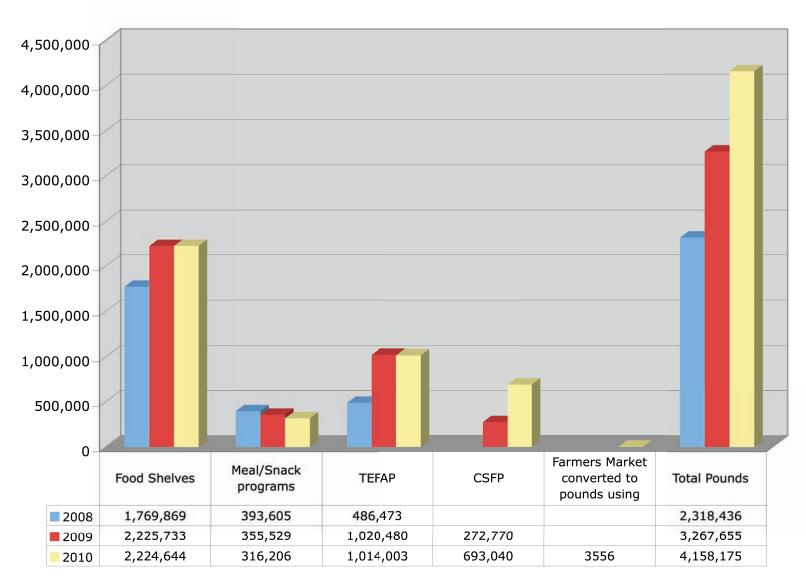

### **North Country Food Bank, Inc. Total Pounds**

Data compiled by Dr. Stacey Stockdill, www.ensearchmn.com for Hunger-Free Minnesota from data provided by North Country Food Bank