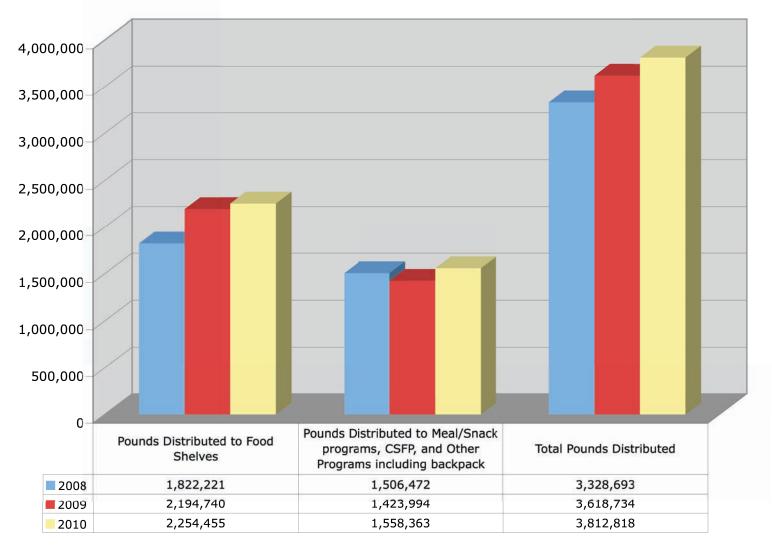

|

**Total Pounds Added:** 18,205,229 **Total Percent Change:** 42%

<sup>\*</sup>Data reflects food distribution in Minnesota only. Some food banks have service areas outside of Minnesota.





# Channel One, Inc.: Total Pounds Distributed by the Food Bank







#### **Great Plains Food Bank: Total Pounds Distributed**





### **North Country Food Bank, Inc. Total Pounds**



Data compiled by Dr. Stacey Stockdill, www.ensearchmn.com for Hunger-Free Minnesota from data provided by North Country Food Bank





#### **Second Harvest Heartland: Total Pounds**



Data compiled by Dr. Stacey Stockdill, EnSearch, Inc, www.ensearchmn.com for Hunger-Free Minnesota from data provided by Second Harvest Heartland





#### **Second Harvest North Central Food Bank: Total Pounds**







## Second Harvest Northern Lakes Food Bank Total Pounds Distributed 2008, 2009, 2010